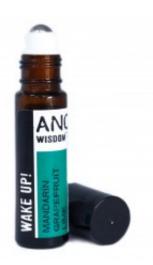

## 10ml Roll On Essential Oil Blend - Wake up!

**Brand:** Ancient Wisdom **Product Code:** REBL-06 **Availability:** In Stock

Weight: 0.05kg

**Price: £4.95** 

## **Description**

An energising combination of zesty Mandarin, Grapefruit and Lime essential oils that can help you boost alertness and sharpen your focus to get you started in the morning. Mandarin essential oil can help lift your mood or reduce stress and promotes increased energy. Grapefruit essential oil its said to be beneficial for balancing mood and relieving anxiety and helping us to renew and recharge. Lime essential oil is often used in aromatherapy blends due to its stimulating and refreshing scent it could help boost your brain activity and increase productivity. Roll-on Essential Oil Blend can be easily applied throughout the day making it easier than ever to experience aromatherapy when you need it most. Easy to use: To release the aromatherapy, roll onto temples, wrists and nape of the neck. Do not use internally