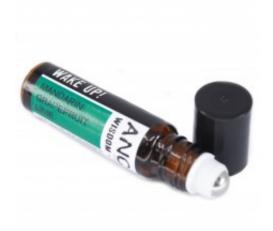

## 10ml Roll On Essential Oil Blend - Wake up!

**Brand:** Ancient Wisdom **Product Code:** REBL-06 **Availability:** In Stock

Weight: 0.05kg

**Price: £4.95** 

## **Description**

An energising combination of zesty Mandarin, Grapefruit and Lime essential oils that can help you boost alertness and sharpen your focus to get you started in the morning. Mandarin essential oil can help lift your mood or reduce stress and promotes increased energy. Grapefruit essential oil its said to be beneficial for balancing mood and relieving anxiety and helping us to renew and recharge. Lime essential oil is often used in aromatherapy blends due to its stimulating and refreshing scent it could help boost your brain activity and increase productivity. Roll-on Essential Oil Blend can be easily applied throughout the day making it easier than ever to experience aromatherapy when you need it most. Easy to use: To release the aromatherapy, roll onto temples, wrists and nape of the neck. Do not use internally