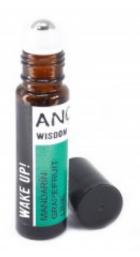

## 10ml Roll On Essential Oil Blend - Wake up!

**Brand:** Ancient Wisdom **Product Code:** REBL-06 **Availability:** In Stock

Weight: 0.05kg

**Price: £4.95** 

## **Description**

An energising combination of zesty Mandarin, Grapefruit and Lime essential oils that can help you boost alertness and sharpen your focus to get you started in the morning. Mandarin essential oil can help lift your mood or reduce stress and promotes increased energy. Grapefruit essential oil its said to be beneficial for balancing mood and relieving anxiety and helping us to renew and recharge. Lime essential oil is often used in aromatherapy blends due to its stimulating and refreshing scent it could help boost your brain activity and increase productivity. Roll-on Essential Oil Blend can be easily applied throughout the day making it easier than ever to experience aromatherapy when you need it most. Easy to use: To release the aromatherapy, roll onto temples, wrists and nape of the neck. Do not use internally