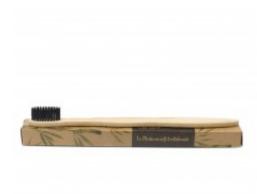

## Bamboo Toothbrush - Charcoal Medium Soft

Brand: Ancient Wisdom Product Code: BamTB-02 Availability: 10 Weight: 0.01kg

**Price: £1.95** 

## Description

From Earth to Earth, AW Earth Bamboo Toothbrushes are medium soft and comfortable in your hand as well as in your mouth. They clean teeth just as well as a standard plastic toothbrush, but are far better for the environment. They are a great way to cut down on your daily plastic consumption. Also, Bamboo has a very nice natural energy about it. Each Truth brush is hand wrapped individually in a recyclable cardboard. Toothbrushes contains soft medium bristles, they are cruelty free and vegan. Sold in single units. \* picture for illustration purposes only\*