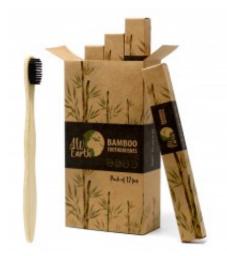

## Bamboo Toothbrush - Charcoal Medium Soft

Brand: Ancient Wisdom Product Code: BamTB-02 Availability: 10 Weight: 0.01kg

**Price: £1.95** 

## Description

From Earth to Earth, AW Earth Bamboo Toothbrushes are medium soft and comfortable in your hand as well as in your mouth. They clean teeth just as well as a standard plastic toothbrush, but are far better for the environment. They are a great way to cut down on your daily plastic consumption. Also, Bamboo has a very nice natural energy about it. Each Truth brush is hand wrapped individually in a recyclable cardboard. Toothbrushes contains soft medium bristles, they are cruelty free and vegan. Sold in single units. \* picture for illustration purposes only\*