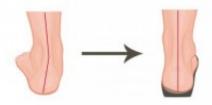

# Realign and support

FootActive 'Tiki Girl' orthotic flip flops support the arch and realign the foot and ankle