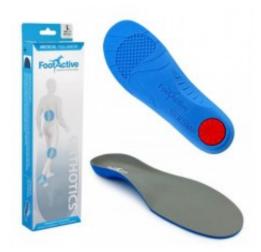

## FootActive Medical Full Length

**Brand:** Foot Active **Product Code:** FA6 **Availability:** 10 **Weight:** 0.30kg

**Price: £24.95** 

#### **Short Description**

FootActive Medical Full Length are made from high density E.V.A and are ideal for people with severe excess pronation and flat feet.

#### **Description**

- A full length Orthotic Insole for the treatment of severe <u>Heel Pain</u>, <u>Heel Spurs</u>, <u>Plantar Fasciitis</u>, Flat Feet, <u>Ball of Foot Pain</u> and <u>Achilles Tendonitis</u>.
- FootActive Medical Full Length features a strong arch support, deep heel cup and metatarsal support.
- Corrects over-pronation (Inward rolling of the ankle/foot), flat feet and fallen arches
- Made from high density EVA with cushioning Durapontex
- Shock absorbing heel and forefoot padding
- Microfibre top layer
- Suitable for all lace up foot wear including trainers, walking boots and work boots
- Can be trimmed to fit with scissors
- FootActive Medical Full Length insoles are an NHS-approved product
- All FootActive products come with a 30-day full refund or exchange policy